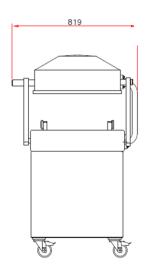

# VACUUM PACAGKING MACHINE POLAR 2-40 – SPECS

## **DIMENSIONS**

In mm

| Model      | Dimensions (mm)                        |                      | Voltage*         | Pump               | Power     | Weight |
|------------|----------------------------------------|----------------------|------------------|--------------------|-----------|--------|
|            | Chamber<br>(usable space)<br>L x W x H | Machine<br>L x W x H | Voltage*<br>(Hz) | capacity<br>(m³/h) | (kW)      | (kg)   |
| Polar 2-40 | 400 x 620 x 240                        | 819 x 1490 x 1344    | 400V-3-50        | 63                 | 3,3 - 4,5 | 310    |