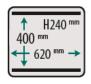

## **DIMENSIONS**

In mm

| Model      | Dimensions (mm)                        |                      | Voltage*         | Pump               | Power     | Weight |
|------------|----------------------------------------|----------------------|------------------|--------------------|-----------|--------|
|            | Chamber<br>(usable space)<br>L x W x H | Machine<br>L x W x H | Voltage*<br>(Hz) | capacity<br>(m³/h) | (kW)      | (kg)   |
| Polar 2-40 | 400 x 620 x 240                        | 819 x 1490 x 1344    | 400V-3-50        | 63                 | 3,3 - 4,5 | 310    |