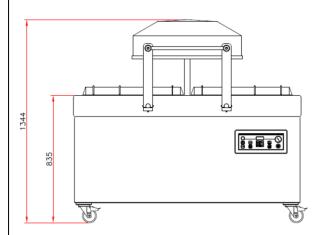

## **DIMENSIONS**

In mm

| Model      | Dimensions (mm)                        |                      | Voltage*         | Pump               | Power     | Weight |
|------------|----------------------------------------|----------------------|------------------|--------------------|-----------|--------|
|            | Chamber<br>(usable space)<br>L x W x H | Machine<br>L x W x H | Voltage*<br>(Hz) | capacity<br>(m³/h) | (kW)      | (kg)   |
| Polar 2-40 | 400 x 620 x 240                        | 819 x 1490 x 1344    | 400V-3-50        | 63                 | 3,3 - 4,5 | 310    |