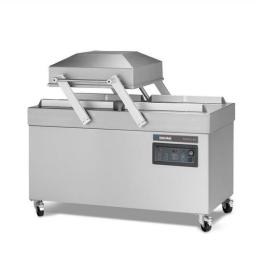

# **POLAR 2-40**

#### VACUUM PACKAGING MACHINE

#### **DESCRIPTION**

The robust, stainless steel Polar 2-40 vacuum packaging machine is standard equipped with a Busch vacuum pump. This double chamber complies with CE standards.